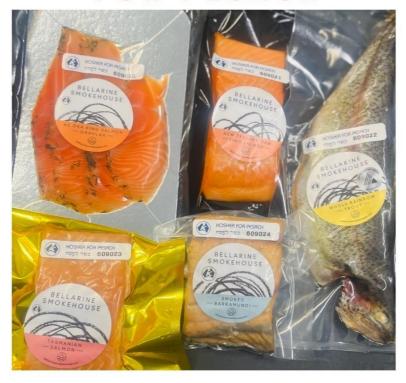

## SMOKED SALMON

Locally produced smoked salmon brands that were previously marked as acceptable for Pesach are no longer recommended due to changes in production. Please check under fish for approved brands.