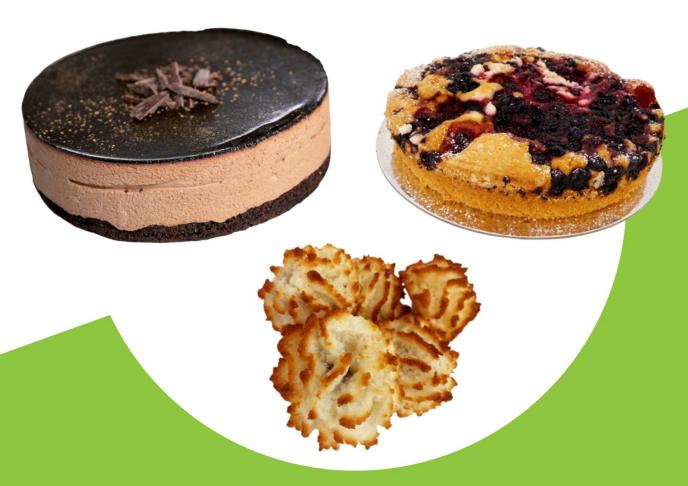

# **PASSOVER CAKE & DESSERT MENU 2022!**

chocolate mousse cake 8"\$48 | 7" \$38

strawberry mousse cake 8"\$48 | 7" \$38

raspberry mousse cake with a mixed berrry coulis 8"\$48 | 7" \$38

chocolate lamington cake 7" \$29

lamington cake 7" \$29

marble round cake 8" \$26

mixed berry cake 8" \$26

raspberry and coconut cake 8" \$26

angel cake (vanilla) \$39

vanilla layered chocolate iaffa cake 7" \$38

chocolate brownie log

chocolate mousse pyramids box of 4 \$20

tiramisu \$38

swisse pineapple roll \$26

vegan strawberry slab cake \$32

mini cupcakes (mixed selection) \$9

macaroons coconut / chocolate (10 units) \$10

**FREE delivery** for all orders over \$150

www.4meglutenfree.com.au/order